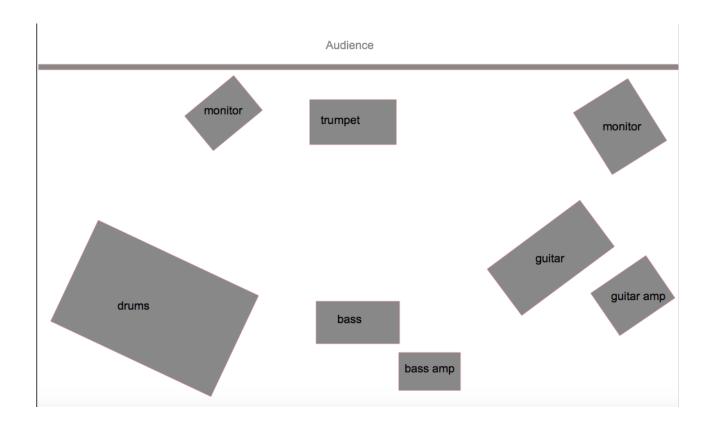

## **STAGE**

- Drums
  - Gretsch, Sonor, Yamaha, Canopus
  - Kick 18", Snare 14", toms 12", 14"
  - 3 Cymbals, 1 Hi-Hat, Kick drum pedal
  - Carpet, Drum chair
- Bass
  - Gallien -Kreuger amp or Markbass AC101 on top of a hardcase or chair.
- Guitar
  - Fender Twin, Fender Deluxe, Peavey Classic, Polytone, Henriksen Jazz Amp, on a hard case, chair or amp tilt
- 4 Music stands
- 4 towels
- · 4 bottles of water